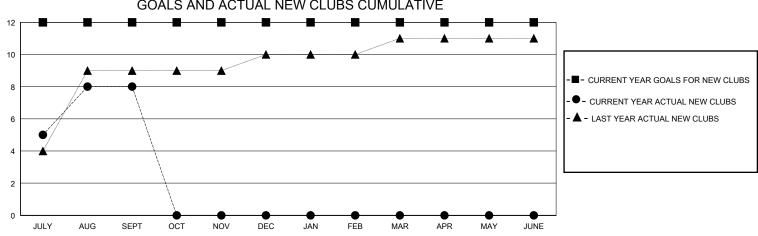

## District 322C1

Results as of: 9/30/2023

| GMT:          |               | LOC         | CATION INDIA  |                       |                        |                         | GMT CA                                             |  |
|---------------|---------------|-------------|---------------|-----------------------|------------------------|-------------------------|----------------------------------------------------|--|
|               | Club          | os          |               | Members               |                        |                         |                                                    |  |
|               | RESULTS FOR   | R 2023-2024 |               | RESULTS FOR 2023-2024 |                        |                         |                                                    |  |
| QUARTER       | NEW CLUB GOAL | NEW CLUBS   | DROPPED CLUBS | QUARTER MEMI          | BER GROWTH NET<br>GOAL | MEMBER GROWTH<br>ACTUAL | DROPPED<br>MEMBERS ACTUAL<br>(including transfers) |  |
| JULY/AUG/SEPT | 12            | 8           | 0             | JULY/AUG/SEPT         | 150                    | 422                     | 131                                                |  |
| OCT/NOV/DEC   | 0             | 0           | 0             | OCT/NOV/DEC           | 250                    | 0                       | 0                                                  |  |
| JAN/FEB/MAR   | 0             | 0           | 0             | JAN/FEB/MAR           | 45                     | 0                       | 0                                                  |  |
| APR/MAY/JUNE  | 0             | 0           | 0             | APR/MAY/JUNE          | 5                      | 0                       | 0                                                  |  |