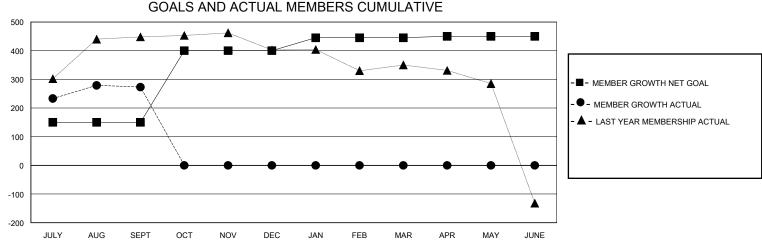

## District 322C1

Results as of: 9/30/2023

| GMT:          |               | LOC         | CATION INDIA  |                       |                        |                         | GMT CA                                             |  |
|---------------|---------------|-------------|---------------|-----------------------|------------------------|-------------------------|----------------------------------------------------|--|
|               | Club          | os          |               | Members               |                        |                         |                                                    |  |
|               | RESULTS FOR   | R 2023-2024 |               | RESULTS FOR 2023-2024 |                        |                         |                                                    |  |
| QUARTER       | NEW CLUB GOAL | NEW CLUBS   | DROPPED CLUBS | QUARTER MEMI          | BER GROWTH NET<br>GOAL | MEMBER GROWTH<br>ACTUAL | DROPPED<br>MEMBERS ACTUAL<br>(including transfers) |  |
| JULY/AUG/SEPT | 12            | 8           | 0             | JULY/AUG/SEPT         | 150                    | 422                     | 131                                                |  |
| OCT/NOV/DEC   | 0             | 0           | 0             | OCT/NOV/DEC           | 250                    | 0                       | 0                                                  |  |
| JAN/FEB/MAR   | 0             | 0           | 0             | JAN/FEB/MAR           | 45                     | 0                       | 0                                                  |  |
| APR/MAY/JUNE  | 0             | 0           | 0             | APR/MAY/JUNE          | 5                      | 0                       | 0                                                  |  |